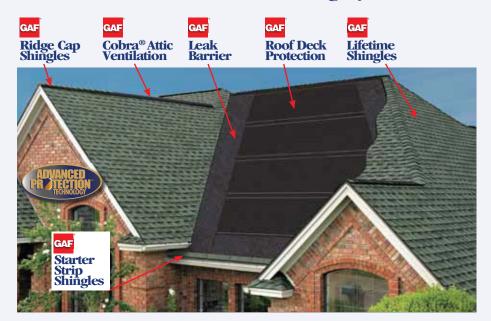

# Exclusive 40-Point Inspection Of Your Finished Roof!

#### Performed By GAF's Professional Inspection Team

Ensuring attic ventilaton and accessories are installed properly to maximize performance and prevent future leaks

- Comprehensive Inspection\*
   Helps Prevent Problems...
   Before they happen
- Fully Capable
  Field Inspection Team...
  The largest in
  the roofing industry

Ensuring ridge cap shingles are fastened properly and to the correct exposure, avoiding shingle blow-off.

- A Unique Benefit...
   Available only from GAF
   when you purchase the
   Golden Pledge® Ltd. Warranty
- Peace Of Mind...
   Every one of our Field Services
   Representatives is a thoroughly trained technical professional (not a salesperson)
- \* Inspections include visible parts of your roof only.

Ensuring flashings are installed properly to protect the roof deck and living space from water damage.

© 2013 GAF • 4/13 • #089

1361 Alps Road, Wayne, NJ 07470