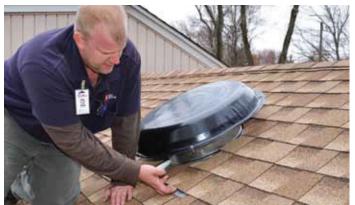

Ensuring ridge cap shingles are fastened properly and to the correct exposure, avoiding shingle blow-off.

- A Unique Benefit...
   Available only from GAF
   when you purchase the
   Golden Pledge® Ltd. Warranty
- Peace Of Mind...
   Every one of our Field Services
   Representatives is a thoroughly trained technical professional (not a salesperson)
- \* Inspections include visible parts of your roof only.