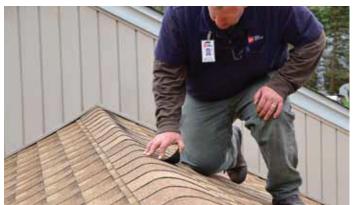

Ensuring flashings are installed properly to protect the roof deck and living space from water damage.

© 2013 GAF • 4/13 • #089

1361 Alps Road, Wayne, NJ 07470